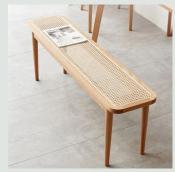

#### Minimalist Wooden Bench

Elegant wooden bench featuring a woven seat. Its minimalist design and natural materials make it a perfect addition to any contemporary interior. Ideal for both casual and formal settings