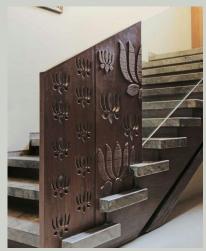

#### Variety Stair Case Handrail

Enhance your home with this elegant staircase handrail featuring wooden side panel with intricate carvings. The glass railing adds a modern touch, creating a sophisticated and visually appealing design