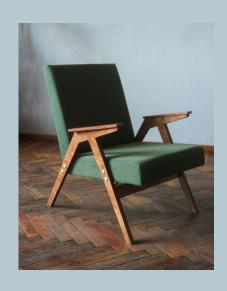

#### **Contemporary Arm Chair**

Stylish armrest-less chair with a rounded, plush seat and backrest. Supported by a light wood frame with a slanted panel. Perfect for contemporary interiors.

classic charm in modern simplicity