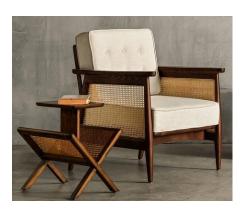

## Mid-Century Modern Arm chair and Side Table

Elevate your space with this elegant armchair and side table with woven panels and tufted cushions. Stylish, comfortable, and perfect for any room.