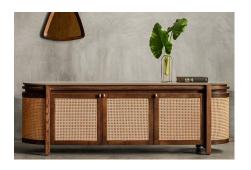

## Mid-Century Modern Console

The stylish mid-century modern console combines elegance and functionality. This piece adds a touch of sophistication to your decor.