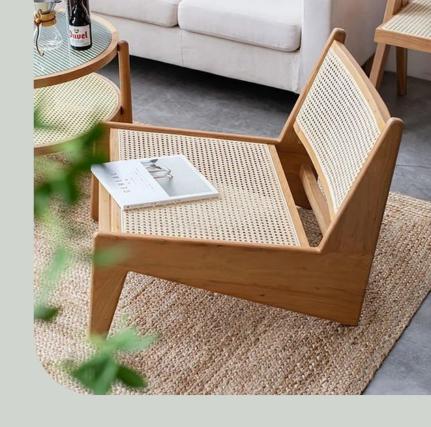

## Mid-Century Modern Arm chair and Side Table

Elevate your space with this elegant armchair and side table with woven panels and tufted cushions. Stylish, comfortable, and perfect for any room.