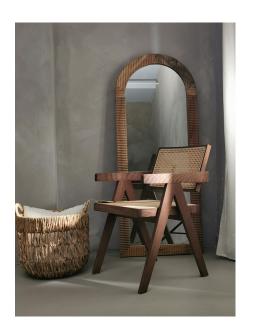

## Elegant Wooden Chair with Woven Details

Upgrade your space with this elegant wooden chair featuring a woven seat and backrest. Perfect for adding a touch of rustic charm, it combines comfort and durability. A versatile addition to any room.