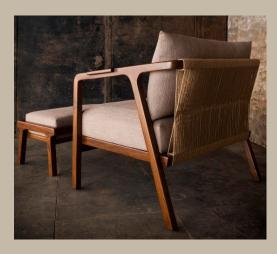

## Mid-Century Modern Arm chair and Side Table

Elevate your space with this elegant armchair and side table with woven panels and tufted cushions. Stylish, comfortable, and perfect for any room.