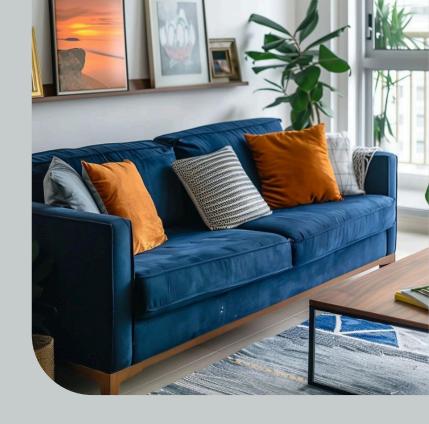

#### Modular Sofa Set

Upgrade your living space with this sleek. contemporary modular sofa set. Plush cushions and versatile sections ensure maximum comfort. and style

Stylish chair with a rounded backrest and light-colored upholstery. Dark wood frame adds a sleek contrast. Perfect for contemporary dining table.