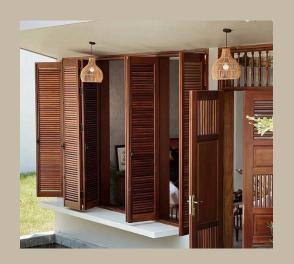

#### **Wooden Windows**

Versatile wooden windows, featuring a variety of designs, from louvered to folding, each window offers an aesthetic appeal and functional design to complement your decor.