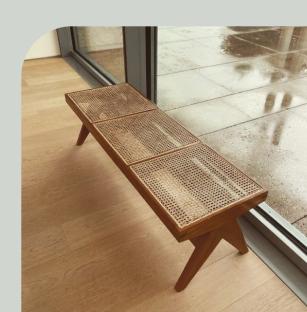

#### Minimalist Wooden Bench

Elegant wooden bench featuring a woven seat. Its minimalist design and natural materials make it a perfect addition to any contemporary interior. Ideal for both casual and formal settings