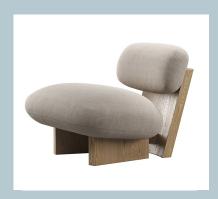

#### **Modern Chaise Lounge**

Stylish chaise lounge featuring a unique ribbed texture and light, textured fabric. Supported by a wooden base. It combines comfort & contemporary design.