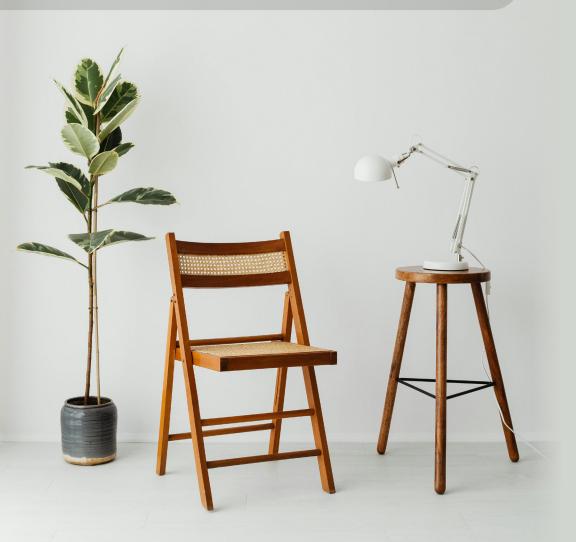

#### **Elegant Wooden Folding Chair**

Stylish wooden folding chair with woven cane backrest and seat. Perfect for any setting, combining practicality with classic craftsmanship

versatile elegance for every space