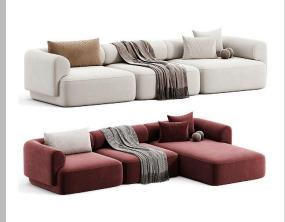

#### Modular Sofa Set

Upgrade your living space with this sleek. contemporary modular sofa set. Plush cushions and versatile sections ensure maximum comfort. and style

Stylish chair with a rounded backrest and light-colored upholstery. Dark wood frame adds a sleek contrast. Perfect for contemporary dining table.

## **Sectional Sofa**

Featuring a sleek design with rounded edges and plush cushions, it offers both style and comfort. versatile piece This enhances your decor with contemporary its elegance.