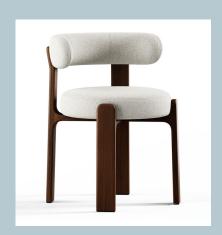

#### Modular Sofa Set

Upgrade your living space with this sleek. contemporary modular sofa set. Plush cushions and versatile sections ensure maximum comfort. and style

Stylish chair with a rounded backrest and light-colored upholstery. Dark wood frame adds a sleek contrast. Perfect for contemporary dining table.