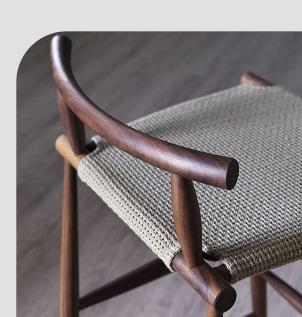

## Elegant Wooden Chair with Woven Details

Upgrade your space with this elegant wooden chair featuring a woven seat and backrest. Perfect for adding a touch of rustic charm, it combines comfort and durability. A versatile addition to any room.

#### Modern Minimal Wooden Chair

Enhance your living space with this modern wooden chair featuring a woven seat and backrest. Perfect blend of natural materials and contemporary design.