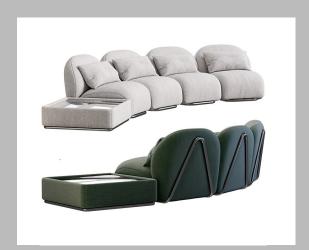

#### Modular Sofa Set

Upgrade your living space with this sleek. contemporary modular sofa set. Plush cushions and versatile sections ensure maximum comfort. and style

Stylish chair with a rounded backrest and light-colored upholstery. Dark wood frame adds a sleek contrast. Perfect for contemporary dining table.

## **Sectional Sofa**

Featuring a sleek design with rounded edges and plush cushions, it offers both style and comfort. versatile piece This enhances your decor with contemporary its elegance.