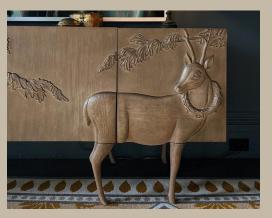

#### **Wooden Carvings**

Elegant wooden cabinet features intricate carvings.

Perfect for combining functionality with aesthetic appeal in any room