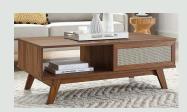

#### Mid-Century Coffee Table

Stylish wooden coffee table featuring a mid-century modern design. A combination of open and closed storage spaces