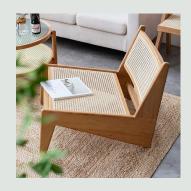

#### Modern Minimal Wooden Chair

Enhance your living space with this modern wooden chair featuring a woven seat and backrest. Perfect blend of natural materials and contemporary design.