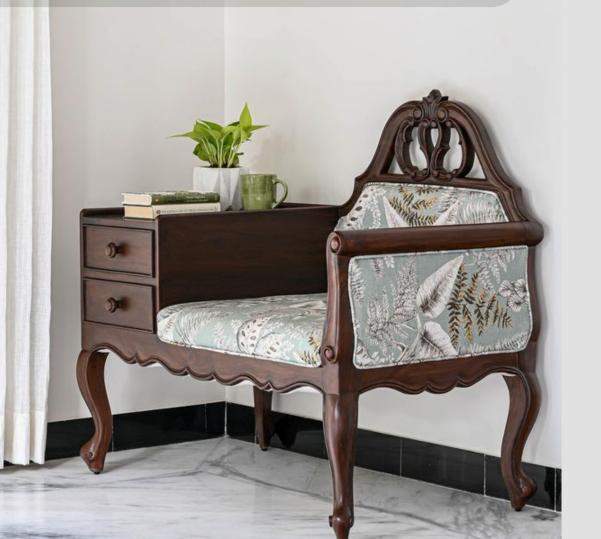

## Mid-Century Modern Console

The stylish mid-century modern console combines elegance and functionality. This piece adds a touch of sophistication to your decor.