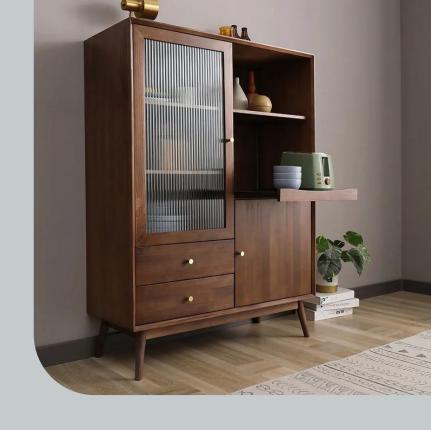

## Mid-Century Modern Console

The stylish mid-century modern console combines elegance and functionality. This piece adds a touch of sophistication to your decor.