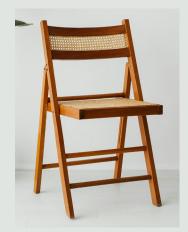

#### **Elegant Wooden Folding Chair**

Stylish wooden folding chair with woven cane backrest and seat. Perfect for any setting, combining practicality with classic craftsmanship

versatile elegance for every space